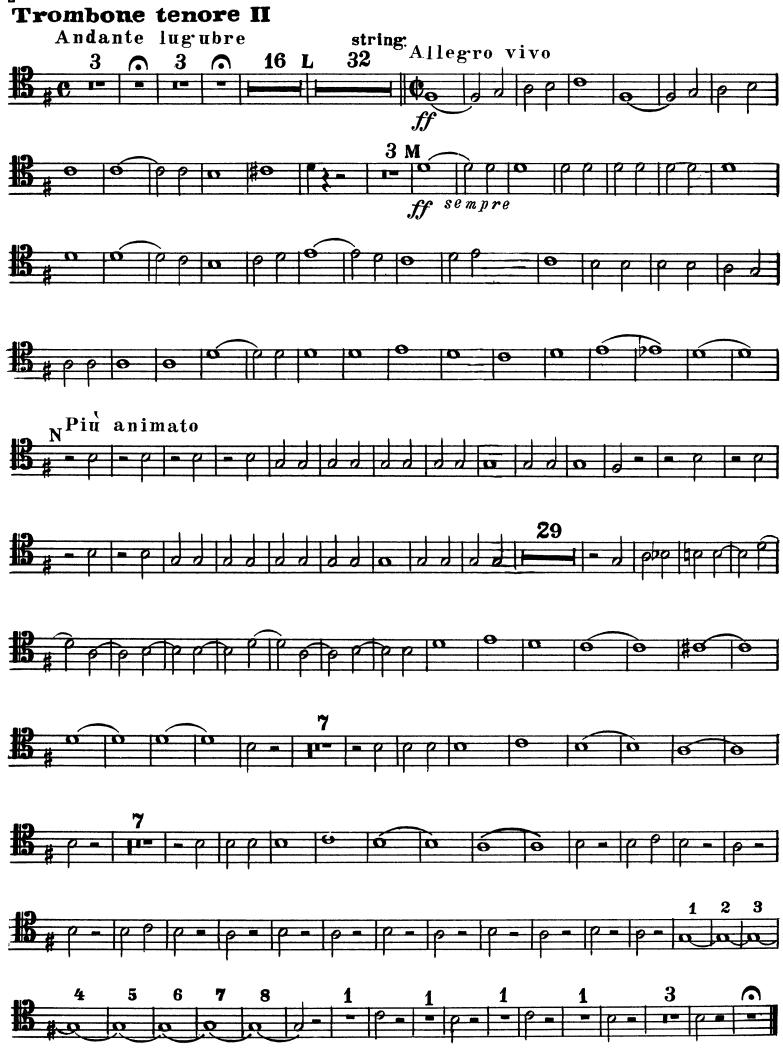

# Peter Ilyich Tchaikovsky

Symphony No. 1 in G Minor, Op. 13

- 1. Грёзы зимнею дорогой тасет
- 2. Угрюмый край, туманный крайтисет
  - 3. Скерцо тасет