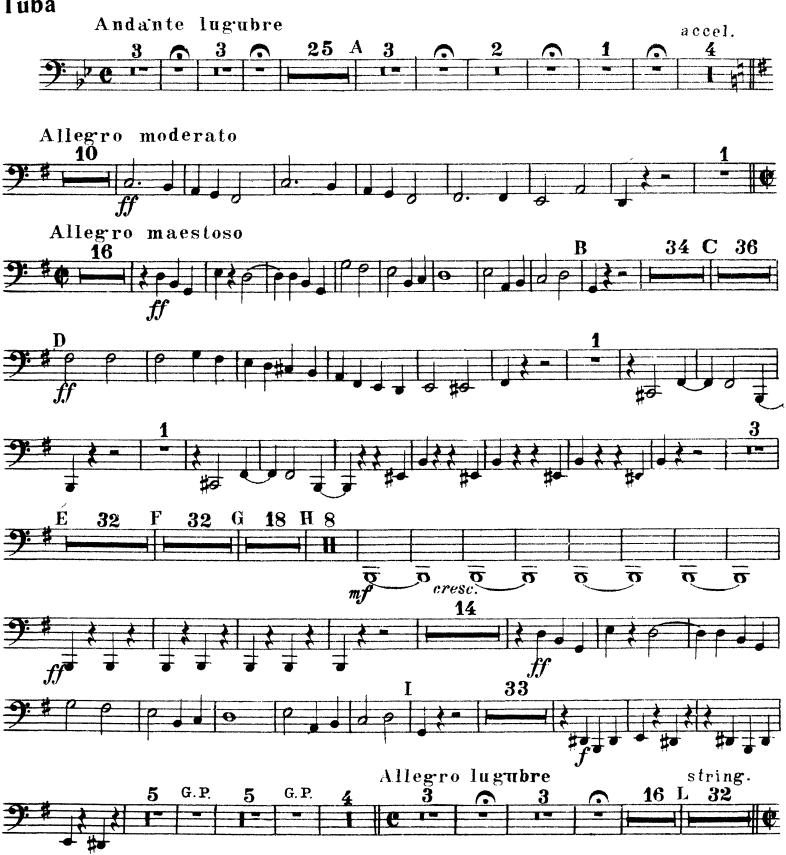

# Peter Ilyich Tchaikovsky Symphony No. 1 in G Minor, Op. 13

- 1. Грёзы зимнею дорогой тасег
- 2. Угрюмый край, туманный край тасеt
  - 3. Скерцо тасеt 4. Финал

### Trombone tenore I



#### Trombone tenore I





## Peter Ilyich Tchaikovsky

Symphony No. 1 in G Minor, Op. 13

1. Грёзы зимнею дорогой тасет

2. Угрюмый край туманный край тасет









# Peter Ilyich Tchaikovsky

Symphony No. 1 in G Minor, Op. 13

- 1. Грёзы зимнею дорогой тасет
- 2. Угрюмый край, туманный крайтисет
  - 3. Скерцо тасет

### Trombone basso

4. Финал



#### Trombone basso





## Peter Ilyich Tchaikovsky

Symphony No. 1 in G Minor, Op. 13

- 1. Грёзы зимнею дорогой Тисет
- 2. Угрюмый край, туманный край тасет

3. Скерцо тасет

4. Финал





#### Tuba