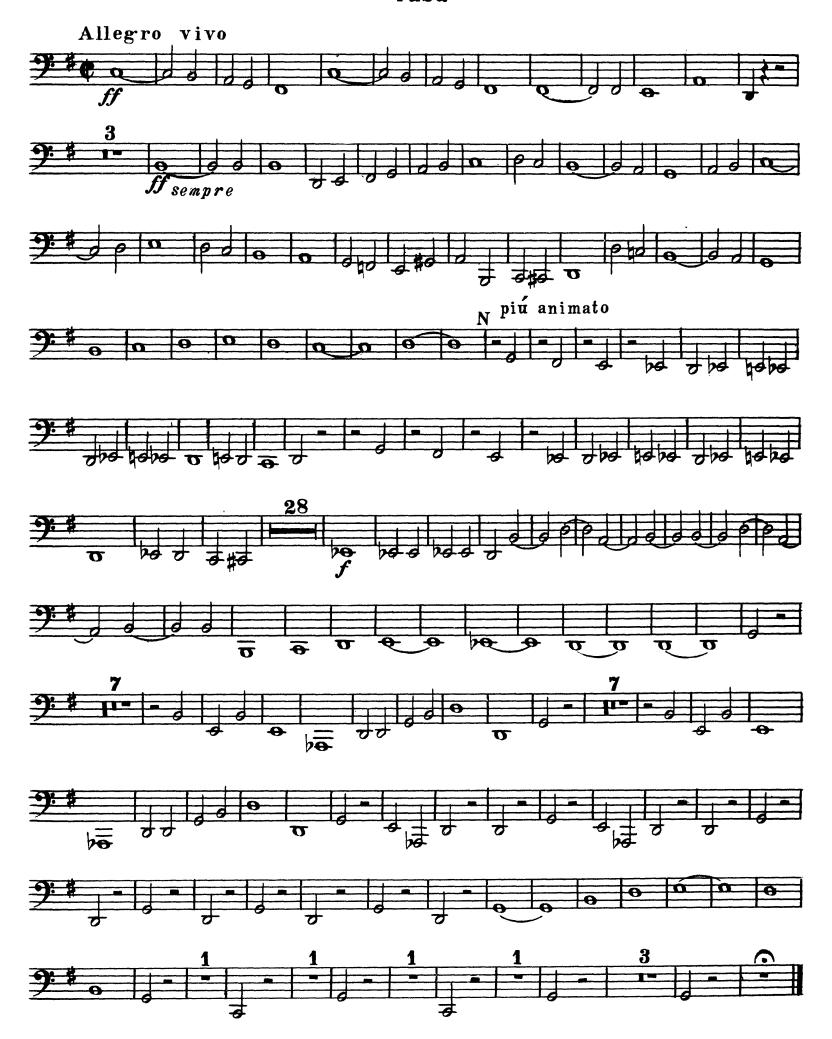

# Peter Ilyich Tchaikovsky Symphony No. 1 in G Minor, Op. 13

- 1. Грёзы зимнею дорогой тасег
- 2. Угрюмый край, туманный край тасеt
  - 3. Скерцо тасеt 4. Финал

### Trombone tenore I



#### Trombone tenore I





## Peter Ilyich Tchaikovsky

Symphony No. 1 in G Minor, Op. 13

1. Грёзы зимнею дорогой тасет

2. Угрюмый край туманный край тасет









# Peter Ilyich Tchaikovsky

Symphony No. 1 in G Minor, Op. 13

- 1. Грёзы зимнею дорогой тасет
- 2. Угрюмый край, туманный крайтисет
  - 3. Скерцо тасет

### Trombone basso

4. Финал



#### Trombone basso





## Peter Ilyich Tchaikovsky

Symphony No. 1 in G Minor, Op. 13

- 1. Грёзы зимнею дорогой Тисет
- 2. Угрюмый край, туманный край тасет

3. Скерцо тасет

4. Финал





#### Tuba