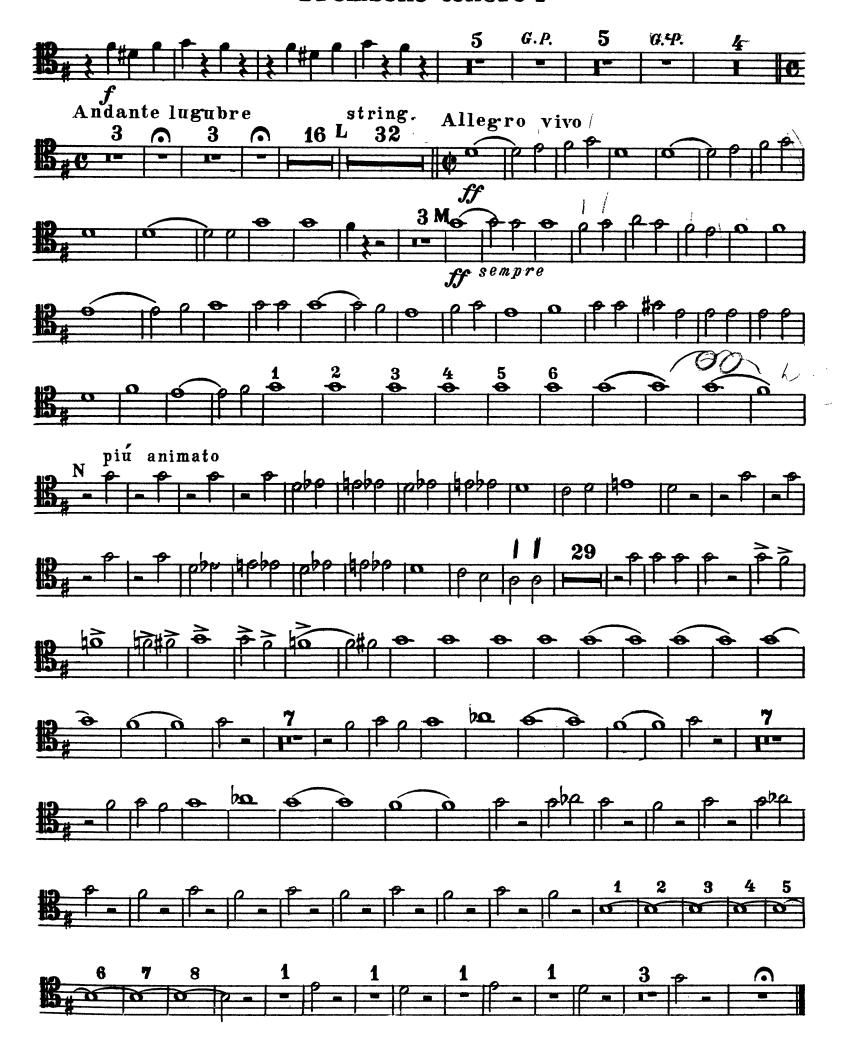

# Peter Ilyich Tchaikovsky Symphony No. 1 in G Minor, Op. 13

- 1. Грёзы зимнею дорогой тасег
- 2. Угрюмый край, туманный край тасеt
  - 3. Скерцо тасеt 4. Финал

### Trombone tenore I



#### Trombone tenore I





## Peter Ilyich Tchaikovsky

Symphony No. 1 in G Minor, Op. 13

1. Грёзы зимнею дорогой тасет

2. Угрюмый край туманный край тасет









# Peter Ilyich Tchaikovsky

Symphony No. 1 in G Minor, Op. 13

- 1. Грёзы зимнею дорогой тасет
- 2. Угрюмый край, туманный крайтисет
  - 3. Скерцо тасет

### Trombone basso

4. Финал



#### Trombone basso





## Peter Ilyich Tchaikovsky

Symphony No. 1 in G Minor, Op. 13

- 1. Грёзы зимнею дорогой Тисет
- 2. Угрюмый край, туманный край тасет

3. Скерцо тасет

4. Финал





#### Tuba