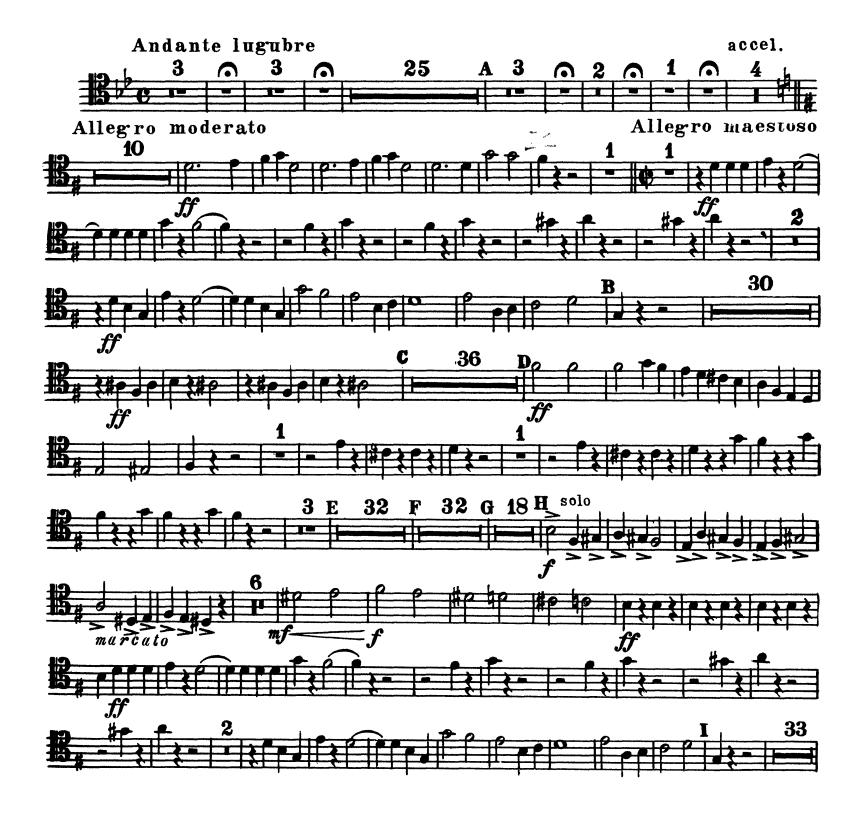

# Peter Ilyich Tchaikovsky Symphony No. 1 in G Minor, Op. 13

- 1. Грёзы зимнею дорогой тасег
- 2. Угрюмый край, туманный край тасеt
  - 3. Скерцо тасеt 4. Финал

### Trombone tenore I