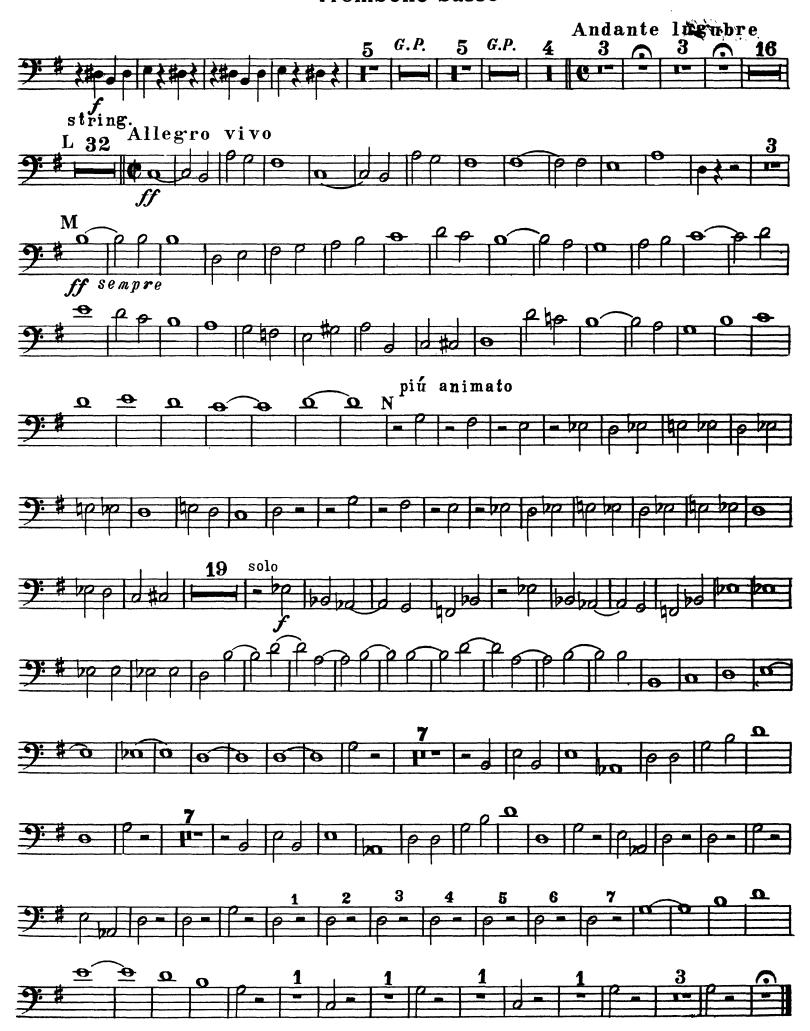

# Peter Ilyich Tchaikovsky Symphony No. 1 in G Minor, Op. 13

- 1. Грёзы зимнею дорогой тасег
- 2. Угрюмый край, туманный край тасеt
  - 3. Скерцо тасеt 4. Финал

### Trombone tenore I



#### Trombone tenore I





## Peter Ilyich Tchaikovsky

Symphony No. 1 in G Minor, Op. 13

1. Грёзы зимнею дорогой тасет

2. Угрюмый край туманный край тасет









# Peter Ilyich Tchaikovsky

Symphony No. 1 in G Minor, Op. 13

- 1. Грёзы зимнею дорогой тасет
- 2. Угрюмый край, туманный крайтисет
  - 3. Скерцо тасет

### Trombone basso

4. Финал



#### Trombone basso





## Peter Ilyich Tchaikovsky

Symphony No. 1 in G Minor, Op. 13

- 1. Грёзы зимнею дорогой Тисет
- 2. Угрюмый край, туманный край тасет

3. Скерцо тасет

4. Финал





#### Tuba