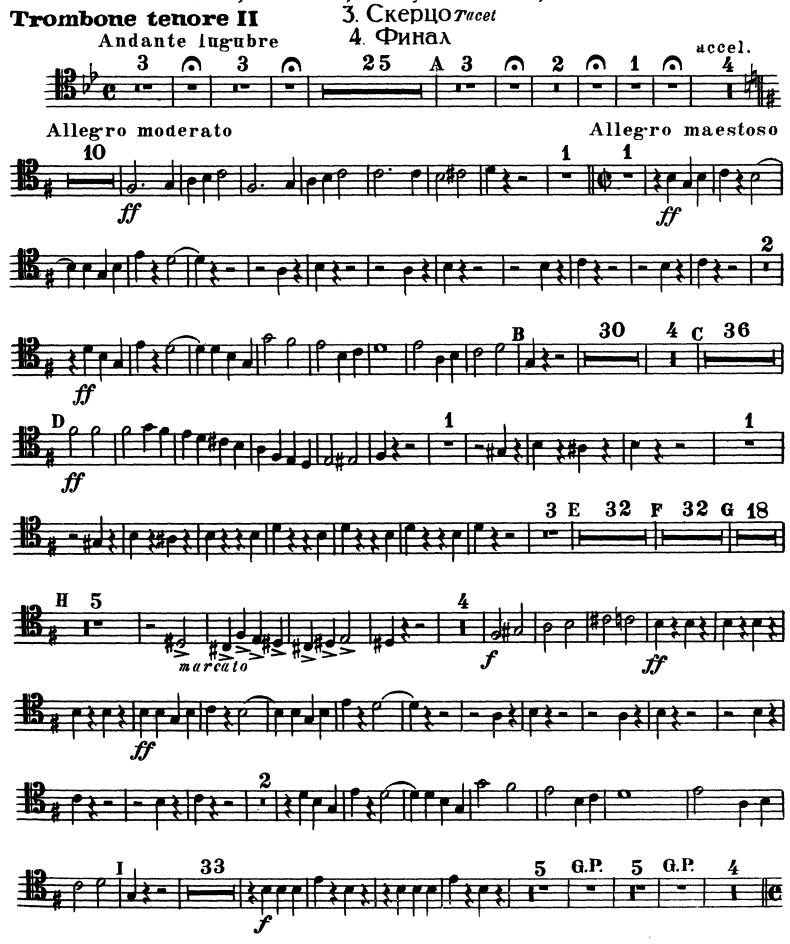

## Peter Ilyich Tchaikovsky

Symphony No. 1 in G Minor, Op. 13

1. Грёзы зимнею дорогой тасет

2. Угрюмый край туманный край тасет

# Peter Ilyich Tchaikovsky

Symphony No. 1 in G Minor, Op. 13

- 1. Грёзы зимнею дорогой тасет
- 2. Угрюмый край, туманный крайтисет
  - 3. Скерцо тасет