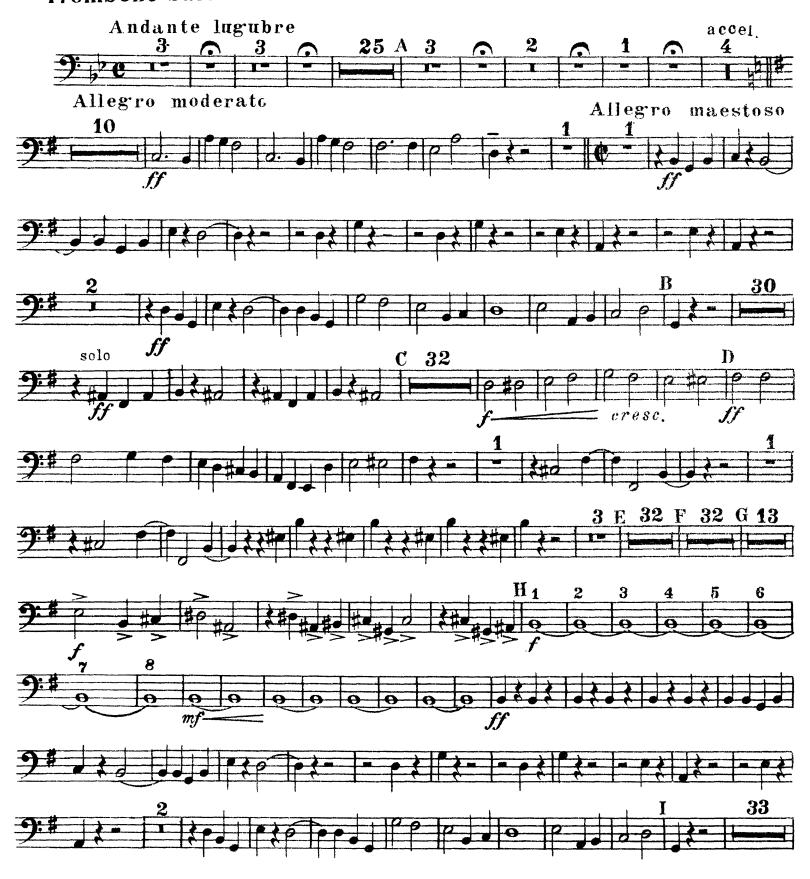

# Peter Ilyich Tchaikovsky Symphony No. 1 in G Minor, Op. 13

- 1. Грёзы зимнею дорогой тасег
- 2. Угрюмый край, туманный край тасеt
  - 3. Скерцо тасеt 4. Финал

### Trombone tenore I



#### Trombone tenore I





## Peter Ilyich Tchaikovsky

Symphony No. 1 in G Minor, Op. 13

1. Грёзы зимнею дорогой тасет

2. Угрюмый край туманный край тасет









# Peter Ilyich Tchaikovsky

Symphony No. 1 in G Minor, Op. 13

- 1. Грёзы зимнею дорогой тасет
- 2. Угрюмый край, туманный крайтисет
  - 3. Скерцо тасет

### Trombone basso

4. Финал



#### Trombone basso





## Peter Ilyich Tchaikovsky

Symphony No. 1 in G Minor, Op. 13

- 1. Грёзы зимнею дорогой Тисет
- 2. Угрюмый край, туманный край тасет

3. Скерцо тасет

4. Финал





#### Tuba